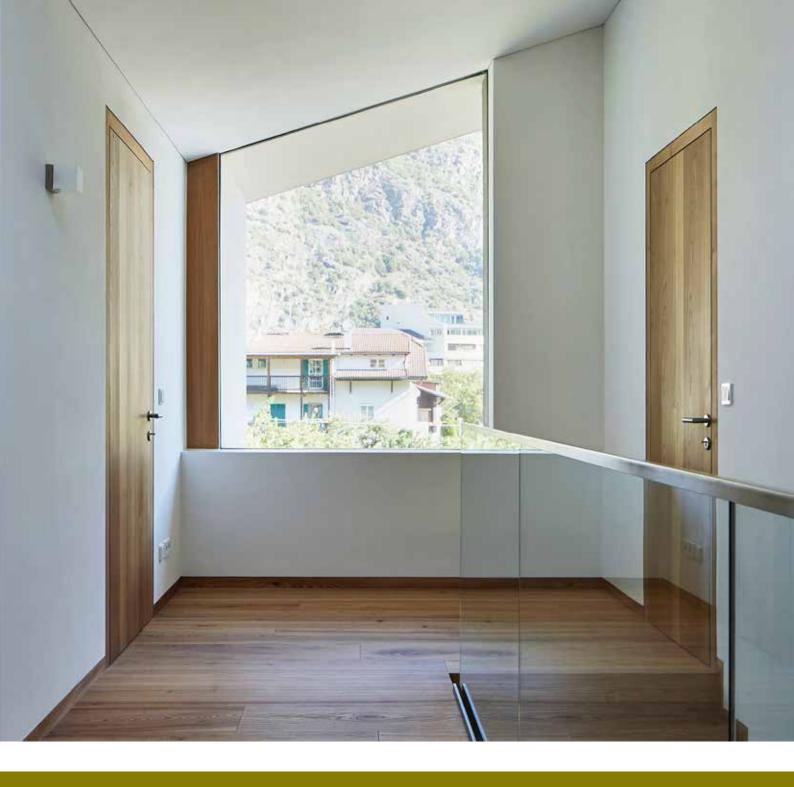

## Every door is special

individual, unique, elegant the door as a design element

## No more gap-filling sealants

Architrave-free doorways are an important feature of modern building design, to give rooms a more spacious and uncluttered look. But a door is a moving part of the building, and architraves were designed to conceal the vibration cracks around the door frame.

AGS has overcome this problem for concealed door frames with an integral plastering reinforcement mesh, that bonds the frame to the wall in a permanent way.

No cracks, no frame sealants!