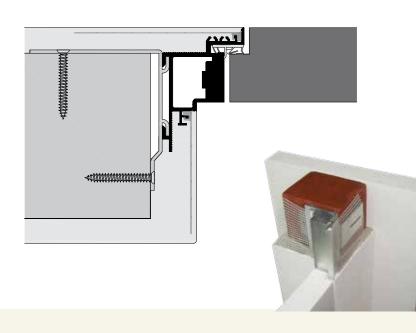

## Concealed frame for inward opening doors

#### **TUS TYPE**

for 44 to 59 mm door leaves

For maximum flexibility, 30 min tested by Chiltern Fire. The frame profiles are supplied either mitre-cut to size, or loose for cutting and assembly onsite. They are assembled using locking mitre corner inserts, temporary corner braces and bottom spreader bar. The frame is then inserted to one side of the opening, attached using moveable brackets. The snap-in mesh ensures no plaster cracks between wall and frame. The rebated door is hung from concealed adjustable hinges set into a full-length hardwood sections inserted on all 3 sides of the frame.

Suits standard or floor-to-ceiling doors.