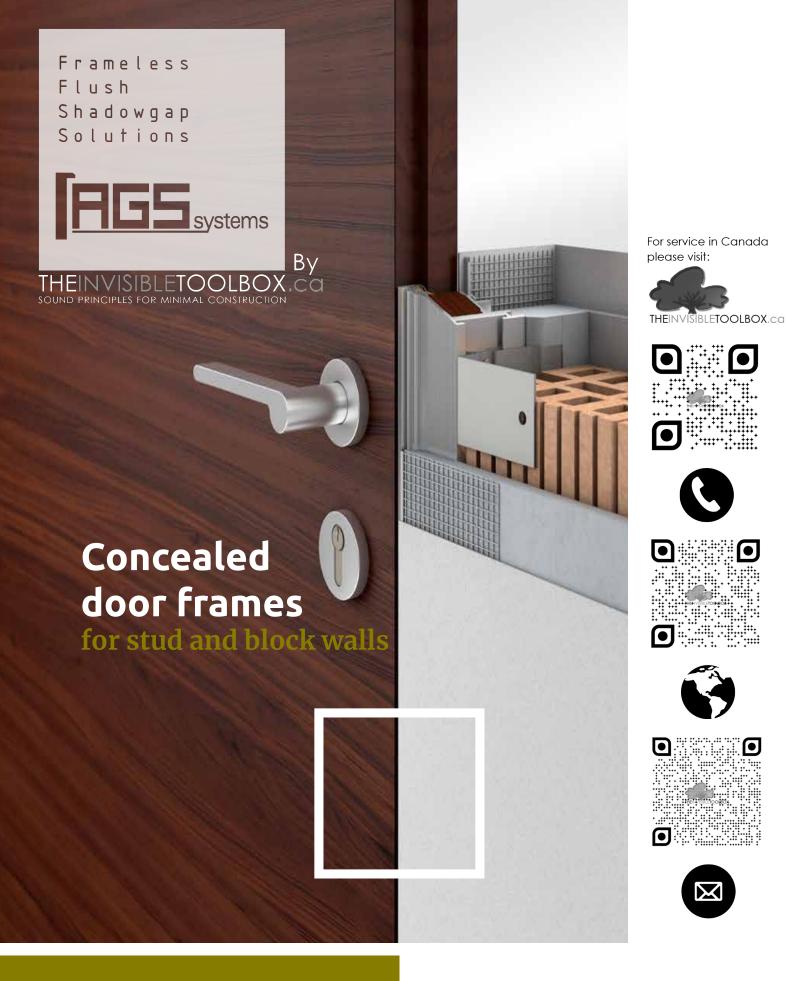

## Doorframes

for stud and block walls

# Concealed frame for outward opening doors