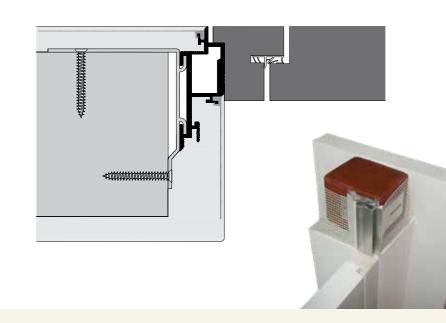

# Concealed frame for outward opening doors

#### **TUT TYPE**

for 44 to 65 mm door leaves

For maximum flexibility, 30 min tested by Chiltern Fire. The frame profiles are supplied either mitre-cut to size, or loose for cutting and assembly on-site. They are assembled using locking mitre corner inserts, temporary corner braces and bottom spreader bar. The frame is then inserted to one side of the opening, attached using moveable brackets. The snap-in mesh ensures no plaster cracks between wall and frame. The door is hung from concealed adjustable hinges set into full-length hardwood sections inserted on all 3 sides of the frame. Suits standard or floor-to-ceiling doors.