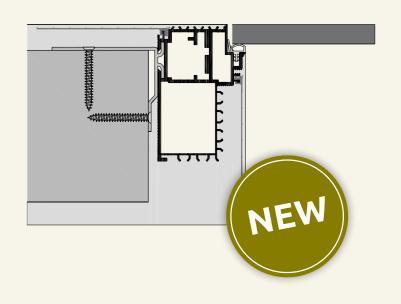

## No more gap-filling sealants

Architrave-free doorways are an important feature of modern building design, to give rooms a more spacious and uncluttered look. But a door is a moving part of the building, and architraves were designed to conceal the vibration cracks around the door frame.

AGS has overcome this problem for concealed door frames with an integral plastering reinforcement mesh, that bonds the frame to the wall in a permanent way.

No cracks, no frame sealants!