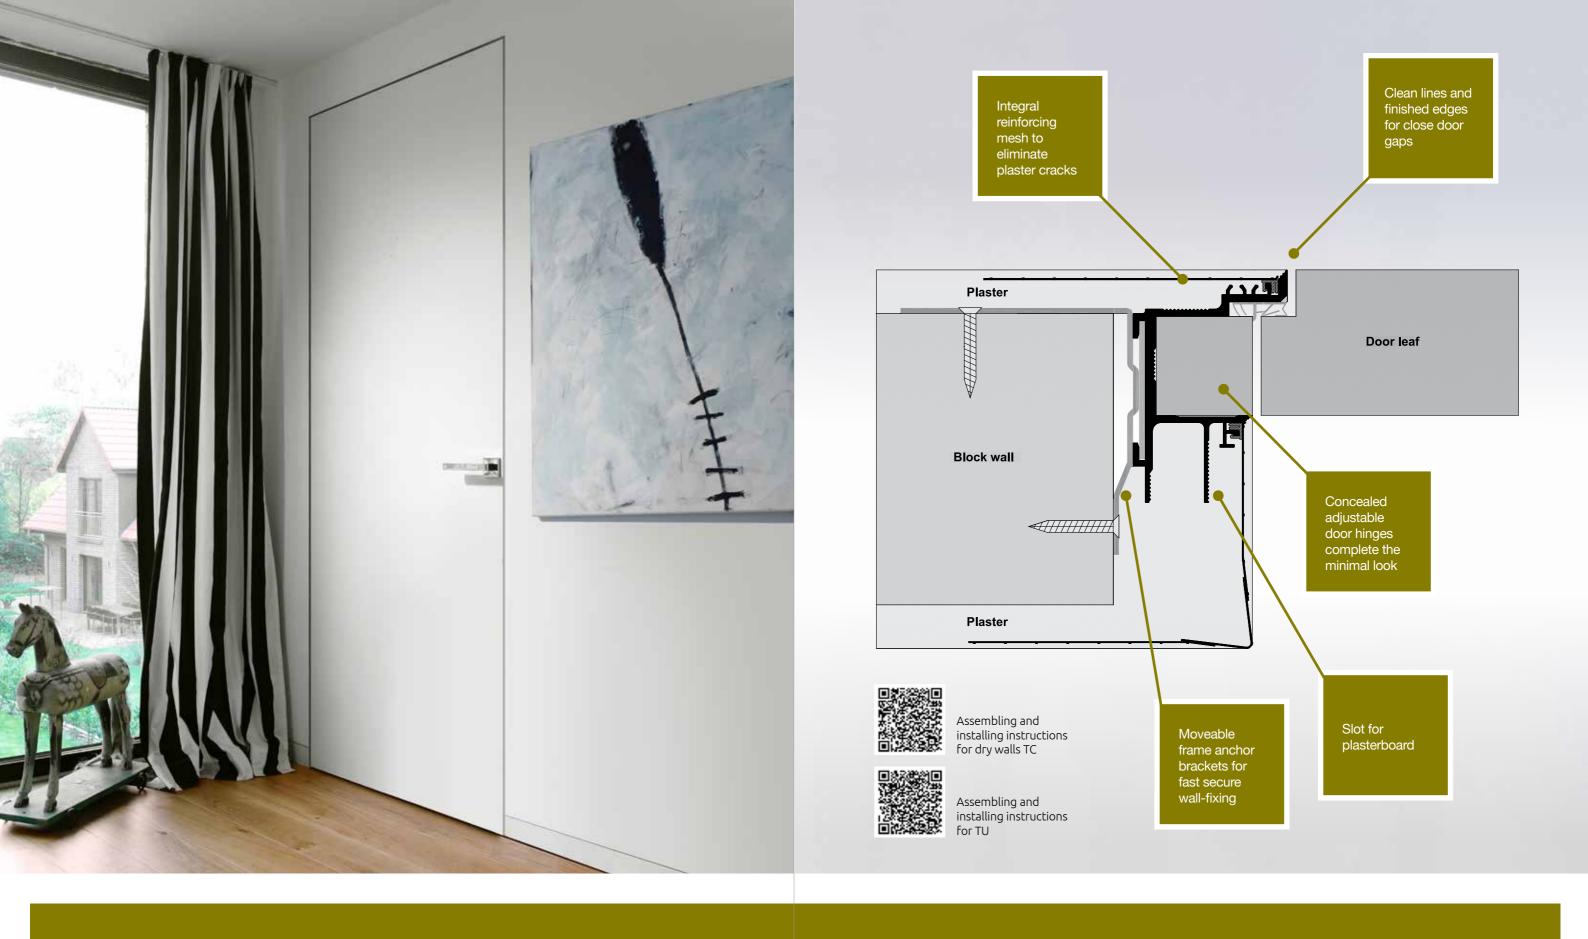

## No more gap-filling sealants

Architrave-free doorways are an important feature of modern building design, to give rooms a more spacious and uncluttered look. But a door is a moving part of the building, and architraves were designed to conceal the vibration cracks around the door frame.

AGS has overcome this problem for concealed door frames with an integral plastering reinforcement mesh, that bonds the frame to the wall in a permanent way.

No cracks, no frame sealants!