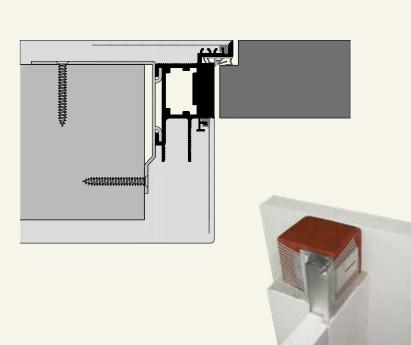

# Concealed frame for outward opening doors

#### **TUT TYPE**

for 44 to 65 mm door leaves

For maximum flexibility, 30 min tested by Chiltern Fire. The frame profiles are supplied either mitre-cut to size, or loose for cutting and assembly on-site. They are assembled using locking mitre corner inserts, temporary corner braces and bottom spreader bar. The frame is then inserted to one side of the opening, attached using moveable brackets. The snap-in mesh ensures no plaster cracks between wall and frame. The door is hung from concealed adjustable hinges set into full-length hardwood sections inserted on all 3 sides of the frame. Suits standard or floor-to-ceiling doors.