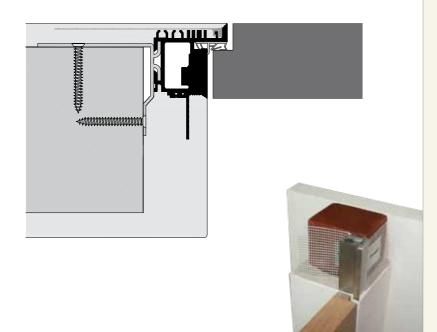

# Concealed frame for inward opening doors

## TCS TYPE

for 44/45 and 50 mm door leaves

The frame profiles are supplied mitre-cut to suit door size, and machined to suit concealed hinges, lock strikes and other hardware. They are assembled using locking mitre corner inserts, SnapIN corner connectors and bottom spreader bar. The frame is then inserted to one side of the opening, attached using moveable brackets. The snap-in mesh ensures no plaster cracks between wall and frame. The rebated door is hung from concealed adjustable hinges set into the frame. Suits standard or floor-to-ceiling doors.