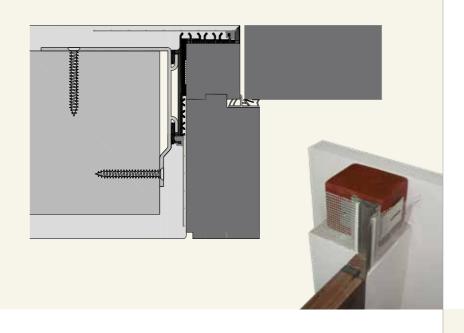

# Concealed frame for outward opening doors

#### TCT TYPE

for 44/45 mm and 50 mm door leaves

The frame profiles are supplied mitre-cut to suit door size, and machined to suit concealed hinges, lock strikes and other hardware. They are assembled using locking mitre corner inserts, SnapIN corner connectors and bottom spreader bar. The frame is then inserted to one side of the opening, attached using moveable brackets. The snap-in mesh ensures no plaster cracks between wall and frame. The door is hung from concealed adjustable hinges set into the frame. Suits standard or floor-to-ceiling doors.