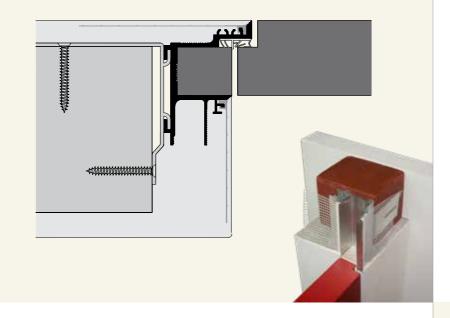

# Concealed frame for outward opening doors

#### TCT TYPE

for 44/45 mm and 50 mm door leaves

The frame profiles are supplied mitre-cut to suit door size, and machined to suit concealed hinges, lock strikes and other hardware. They are assembled using locking mitre corner inserts, SnapIN corner connectors and bottom spreader bar. The frame is then inserted to one side of the opening, attached using moveable brackets. The snap-in mesh ensures no plaster cracks between wall and frame. The door is hung from concealed adjustable hinges set into the frame. Suits standard or floor-to-ceiling doors.