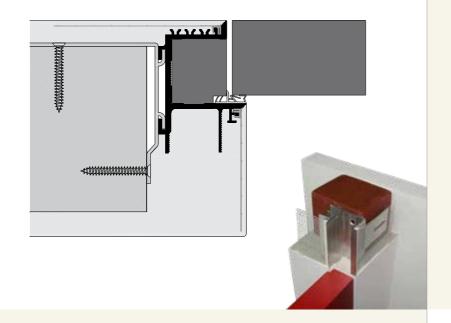

## No more gap-filling sealants

Architrave-free doorways are an important feature of modern building design, to give rooms a more spacious and uncluttered look. But a door is a moving part of the building, and architraves were designed to conceal the vibration cracks around the door frame.

AGS has overcome this problem for concealed door frames with an integral plastering reinforcement mesh, that bonds the frame to the wall in a permanent way.

No cracks, no frame sealants!