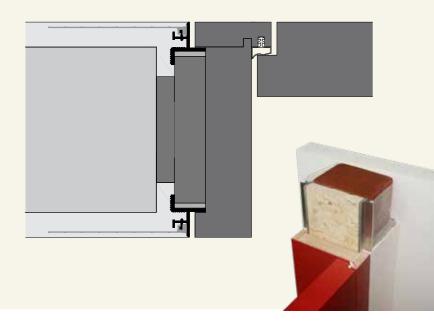

# Concealed frame for inward opening doors

## TCS TYPE

for 44/45 and 50 mm door leaves

The frame profiles are supplied mitre-cut to suit door size, and machined to suit concealed hinges, lock strikes and other hardware. They are assembled using locking mitre corner inserts, SnapIN corner connectors and bottom spreader bar. The frame is then inserted to one side of the opening, attached using moveable brackets. The snap-in mesh ensures no plaster cracks between wall and frame. The rebated door is hung from concealed adjustable hinges set into the frame. Suits standard or floor-to-ceiling doors.