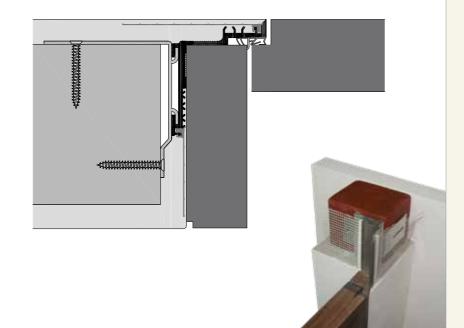

## Concealed frame for inward opening doors

#### **TUS TYPE**

for 44 to 59 mm door leaves

For maximum flexibility, 30 min tested by Chiltern Fire. The frame profiles are supplied either mitre-cut to size, or loose for cutting and assembly onsite. They are assembled using locking mitre corner inserts, temporary corner braces and bottom spreader bar. The frame is then inserted to one side of the opening, attached using moveable brackets. The snap-in mesh ensures no plaster cracks between wall and frame. The rebated door is hung from concealed adjustable hinges set into a full-length hardwood sections inserted on all 3 sides of the frame.

Suits standard or floor-to-ceiling doors.