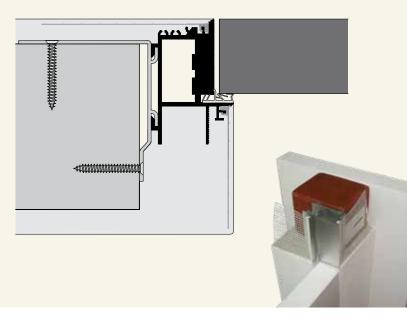

# Concealed frame for outward opening doors

#### **TUT TYPE**

for 44 to 65 mm door leaves

For maximum flexibility, 30 min tested by Chiltern Fire. The frame profiles are supplied either mitre-cut to size, or loose for cutting and assembly on-site. They are assembled using locking mitre corner inserts, temporary corner braces and bottom spreader bar. The frame is then inserted to one side of the opening, attached using moveable brackets. The snap-in mesh ensures no plaster cracks between wall and frame. The door is hung from concealed adjustable hinges set into full-length hardwood sections inserted on all 3 sides of the frame. Suits standard or floor-to-ceiling doors.