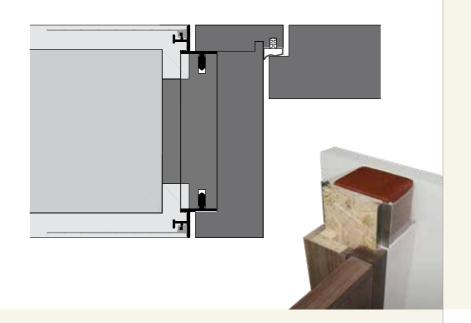

## Concealed frame for inward opening doors

#### **TUS TYPE**

for 44 to 59 mm door leaves

For maximum flexibility, 30 min tested by Chiltern Fire. The frame profiles are supplied either mitre-cut to size, or loose for cutting and assembly onsite. They are assembled using locking mitre corner inserts, temporary corner braces and bottom spreader bar. The frame is then inserted to one side of the opening, attached using moveable brackets. The snap-in mesh ensures no plaster cracks between wall and frame. The rebated door is hung from concealed adjustable hinges set into a full-length hardwood sections inserted on all 3 sides of the frame.

Suits standard or floor-to-ceiling doors.